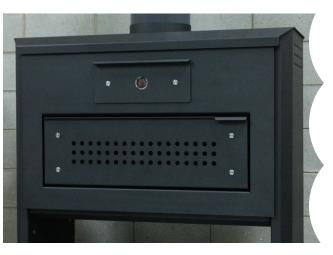

## **Smoking**

Pizza Oven

fast wood oven pizzas **Baking Oven** 

The ventilated upper wood oven creates a smoking environment with adjustable smoke flow

Fits a 13inch Pizza and comes with a high temperature pizza stone for hot &

#### **ENTERTAINER**

FREE STANDING- UPPER WOOD OVEN - OPEN COAL

The Sideways Collection has been designed and engineered to meet the safe installation requirements stipulated in AS NZS 2918 (Australian and New Zealand for installation of solid fuel burning appliances).