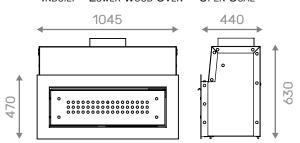

#### **ARTIST**

INBUILT - LOWER WOOD OVEN - OPEN COAL

FIREBOX (CM) 100W x 30D x 38H MATERIAL 3-6mm steel metallic black paint FINISH **OVEN VOLUME** 29 litres OVEN (CM) 36W x 43D x 18H 136 litres **OPEN COAL VOLUME** 220 x 85L MAX LOG (CM) BAFFLES & DOORS steel ceramic plate HEAT BANKS fully welded SPIGOT