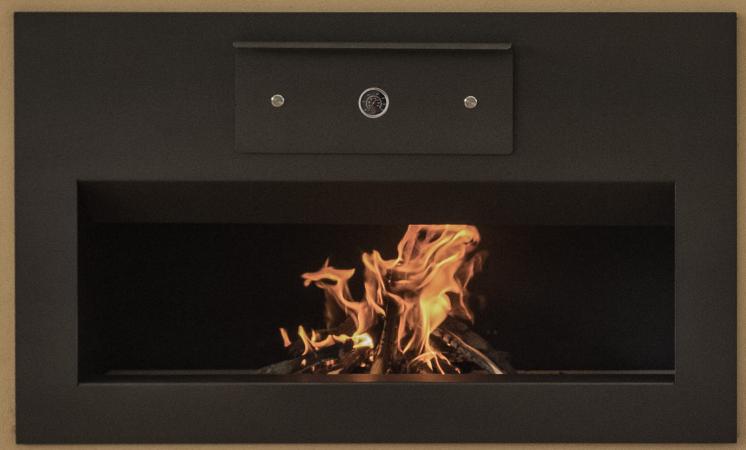

# Billy Smoker Made in SOUTH AUSTRALIA

The SIDEWAYS Collection stavs true to our philosophy of bringing people together around fire and food. Designed to suit both indoor and outdoor living spaces, certain to create an impressive and memorable atmosphere, clean and minimal in its form.

#### **Removable Door**

Keep heat, smoke and sparks inside the unit or remove after cooking for full view of the fire