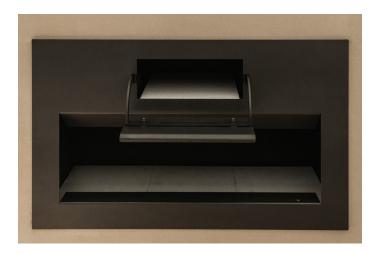

## A thermometer allows for monitoring the oven to bake at various temperatures

## **Smoking**

Pizza Oven

fast wood oven pizzas **Baking Oven** 

The ventilated upper wood oven creates a smoking environment with adjustable smoke flow

Fits a 13inch Pizza and comes with a high temperature pizza stone for hot &