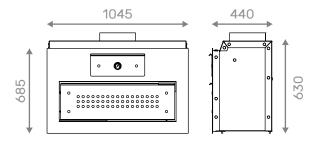

FIREBOX (CM) 100W x 30D x 38H MATERIAL 3-6mm steel metallic black paint FINISH **OVEN VOLUME** 29 litres OVEN (CM) 36W x 43D x 18H 136 litres **OPEN COAL VOLUME** 220 x 85L MAX LOG (CM) BAFFLES & DOORS steel ceramic plate HEAT BANKS fully welded SPIGOT