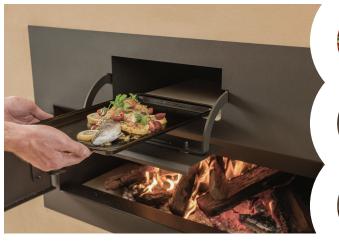

## **Smoking**

Pizza Oven

fast wood oven pizzas **Baking Oven** 

The ventilated upper wood oven creates a smoking environment with adjustable smoke flow

Fits a 13inch Pizza and comes with a high temperature pizza stone for hot &

### Grilling

Flame grill in style with ample room to control and push coals around