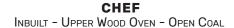

#### **ENTERTAINER**

FREE STANDING- UPPER WOOD OVEN - OPEN COAL

The Sideways Collection has been designed and engineered to meet the safe installation requirements stipulated in AS NZS 2918 (Australian and New Zealand for installation of solid fuel burning appliances).

FIREBOX (CM) 100W x 30D x 38H MATERIAL 3-6mm steel metallic black paint FINISH **OVEN VOLUME** 29 litres OVEN (CM) 36W x 43D x 18H 136 litres **OPEN COAL VOLUME** 220 x 85L MAX LOG (CM) BAFFLES & DOORS steel ceramic plate HEAT BANKS fully welded SPIGOT